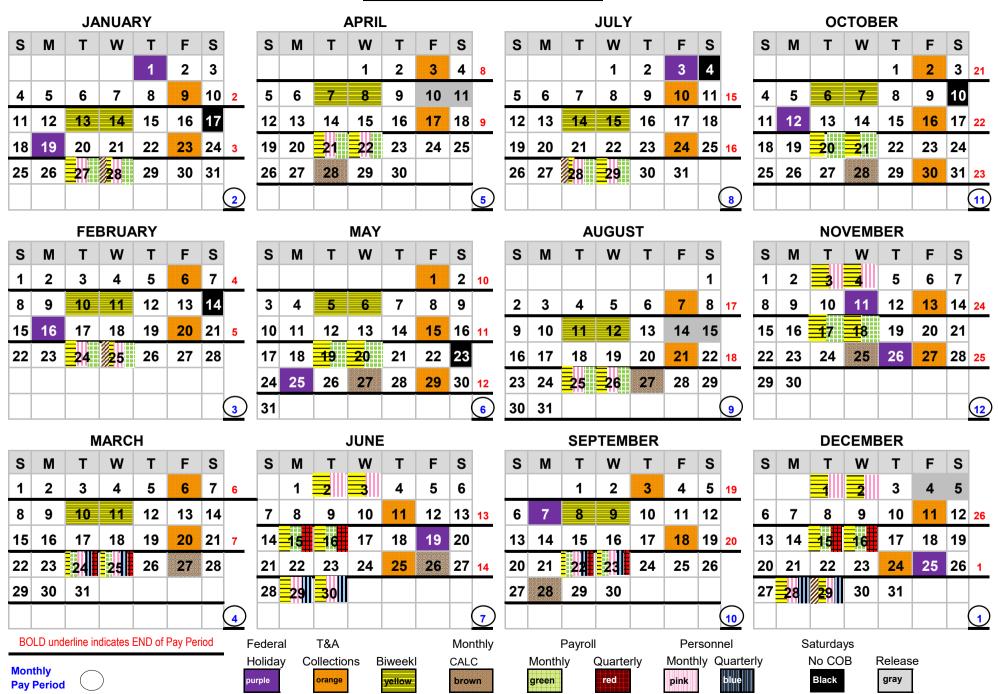

#### **2026 PAYROLL SCHEDULE**

# Federal Holidays

| Pay Period | Date                         |
|------------|------------------------------|
| 2026–02    | Thursday, January 1, 2026    |
| 2026–03    | Monday, January 19, 2026     |
| 2026–05    | Monday, February 16, 2026    |
| 2026–12    | Monday, May 25, 2026         |
| 2026–14    | Friday, June 19, 2026        |
| 2026–15    | Friday, July 3, 2026         |
| 2026–19    | Monday, September 7, 2026    |
| 2026–22    | Monday, October 12, 2026     |
| 2026–24    | Wednesday, November 11, 2026 |
| 2026–25    | Thursday, November 26, 2026  |
| 2027–01    | Friday, December 25, 2026    |

# Saturdays – No Close of Business (COB)

| Pay Period | Date                        |
|------------|-----------------------------|
| 2026-03    | Saturday, January 17, 2026  |
| 2026–05    | Saturday, February 14, 2026 |
| 2026–12    | Saturday, May 23, 2026      |
| 2026-15    | Saturday, July 4, 2026      |
| 2026–19    | Saturday, September 5, 2026 |
| 2026–22    | Saturday, October 10, 2026  |

# System Release

| Pay Period & Release # | Date                           |
|------------------------|--------------------------------|
| 2026–09                | Friday, April 10, 2026, thru   |
| Release 26.01          | Saturday, April 11, 2026       |
| 2026–18                | Friday, August 14, 2026, thru  |
| Release 26.02          | Saturday, August 15, 2026      |
| 2026–26                | Friday, December 4, 2026, thru |
| Release 26.03          | Saturday, December 5, 2026     |

#### **T&A Collections**

| Pay Period | Date                        |
|------------|-----------------------------|
| 2026–02    | Friday, January 9, 2026     |
| 2026–03    | Friday, January 23, 2026    |
| 2026–04    | Friday, February 6, 2026    |
| 2026–05    | Friday, February 20, 2026   |
| 2026–06    | Friday, March 6, 2026       |
| 2026–07    | Friday, March 20, 2026      |
| 2026–08    | Friday, April 3, 2026       |
| 2026–09    | Friday, April 17, 2026      |
| 2026–10    | Friday, May 1, 2026         |
| 2026–11    | Friday, May 15, 2026        |
| 2026–12    | Friday, May 29, 2026        |
| 2026–13    | Thursday, June 11, 2026     |
| 2026–14    | Thursday, June 25, 2026     |
| 2026–15    | Friday, July 10, 2026       |
| 2026–16    | Friday, July 24, 2026       |
| 2026–17    | Friday, August 7, 2026      |
| 2026–18    | Friday, August 21, 2026     |
| 2026–19    | Thursday, September 3, 2026 |
| 2026–20    | Friday, September 18, 2026  |
| 2026–21    | Friday, October 2, 2026     |
| 2026–22    | Friday, October 16, 2026    |
| 2026–23    | Friday, October 30, 2026    |
| 2026–24    | Friday, November 13, 2026   |
| 2026–25    | Friday, November 27, 2026   |
| 2026–26    | Friday, December 11, 2026   |
| 2027–01    | Thursday, December 24, 2026 |

# Biweekly Calculate

| Pay Period | Calculate Date(s)            |
|------------|------------------------------|
| 2026–03    | Tuesday, January 13, 2026    |
|            | Wednesday, January 14, 2026  |
| 2026–04    | Tuesday, January 27, 2026    |
|            | Wednesday, January 28, 2026  |
| 2026–05    | Tuesday, February 10, 2026   |
|            | Wednesday, February 11, 2026 |
| 2026–06    | Tuesday, February 24, 2026   |
|            | Wednesday, February 25, 2026 |
| 2026–07    | Tuesday, March 10, 2026      |
|            | Wednesday, March 11, 2026    |
| 2026–08    | Tuesday, March 24, 2026      |
|            | Wednesday, March 25, 2026    |
| 2026–09    | Tuesday, April 7, 2026       |
|            | Wednesday, April 8, 2026     |
| 2026–10    | Tuesday, April 21, 2026      |
|            | Wednesday, April 22, 2026    |
| 2026–11    | Tuesday, May 5, 2026         |
|            | Wednesday, May 6, 2026       |
| 2026–12    | Tuesday, May 19, 2026        |
|            | Wednesday, May 20, 2026      |
| 2026–13    | Tuesday, June 2, 2026        |
|            | Wednesday, June 3, 2026      |
| 2026–14    | Monday, June 15, 2026        |
|            | Tuesday, June 16, 2026       |
| 2026–15    | Monday, June 29, 2026        |
|            | Tuesday, June 30, 2026       |
| 2026–16    | Tuesday, July 14, 2026       |
|            | Wednesday, July 15, 2026     |
| 2026–17    | Tuesday, July 28, 2026       |
| 2000 10    | Wednesday, July 29, 2026     |
| 2026–18    | Tuesday, August 11, 2026     |
| 2025 12    | Wednesday, August 12, 2026   |
| 2026–19    | Tuesday, August 25, 2026     |
|            | Wednesday, August 26, 2026   |

# **Biweekly Calculate Continued**

| Pay Period | Calculate Date(s)             |
|------------|-------------------------------|
| 2026–20    | Tuesday, September 8, 2026    |
|            | Wednesday, September 9, 2026  |
| 2026–21    | Tuesday, September 22, 2026   |
|            | Wednesday, September 23, 2026 |
| 2026–22    | Tuesday, October 6, 2026      |
|            | Wednesday, October 7, 2026    |
| 2026–23    | Tuesday, October 20, 2026     |
|            | Wednesday, October 21, 2026   |
| 2026–24    | Tuesday, November 3, 2026     |
|            | Wednesday, November 4, 2026   |
| 2026–25    | Tuesday, November 17, 2026    |
|            | Wednesday, November 18, 2026  |
| 2026–26    | Tuesday, December 1, 2026     |
|            | Wednesday, December 2, 2026   |
| 2027-01    | Tuesday, December 15, 2026    |
|            | Wednesday, December 16, 2026  |
| 2027–02    | Monday, December 28, 2026     |
|            | Tuesday, December 29, 2026    |

# Monthly Calculate

| Month & Year   | Calculate Date               |
|----------------|------------------------------|
| January 2026   | Wednesday, January 28, 2026  |
| February 2026  | Wednesday, February 25, 2026 |
| March 2026     | Friday, March 27, 2026       |
| April 2026     | Tuesday, April 28, 2026      |
| May 2026       | Wednesday, May 27, 2026      |
| June 2026      | Friday, June 26, 2026        |
| July 2026      | Tuesday, July 28, 2026       |
| August 2026    | Thursday, August 27, 2026    |
| September 2026 | Monday, September 28, 2026   |
| October 2026   | Wednesday, October 28, 2026  |
| November 2026  | Wednesday, November 25, 2026 |
| December 2026  | Tuesday, December 29, 2026   |

# Payroll Quarterly Reports

| Fiscal Year (FY) & Quarter | Run (Distribution) Date(s)    |
|----------------------------|-------------------------------|
| FY 2026 – Quarter 2        | Tuesday, March 24, 2026       |
|                            | Wednesday, March 25, 2026     |
| FY 2026 – Quarter 3        | Monday, June 15, 2026         |
|                            | Tuesday, June 16, 2026        |
| FY 2026 – Quarter 4        | Tuesday, September 22, 2026   |
|                            | Wednesday, September 23, 2026 |
| FY 2027 – Quarter 1        | Tuesday, December 15, 2026    |
|                            | Wednesday, December 16, 2026  |

#### Payroll Monthly Reports

| Daniert Manth O Vicini | Description (Distribution) Details |
|------------------------|------------------------------------|
| Report Month & Year    | Run (Distribution) Date(s)         |
| January 2026           | Tuesday, January 27, 2026          |
|                        | Wednesday, January 28, 2026        |
| February 2026          | Tuesday, February 24, 2026         |
|                        | Wednesday, February 25, 2026       |
| March 2026             | Tuesday, March 24, 2026            |
|                        | Wednesday, March 25, 2026          |
| April 2026             | Tuesday, April 21, 2026            |
|                        | Wednesday, April 22, 2026          |
| May 2026               | Tuesday, May 19, 2026              |
|                        | Wednesday, May 20, 2026            |
| June 2026              | Monday, June 15, 2026              |
|                        | Tuesday, June 16, 2026             |
| July 2026              | Tuesday, July 28, 2026             |
|                        | Wednesday, July 29, 2026           |
| August 2026            | Tuesday, August 25, 2026           |
|                        | Wednesday, August 26, 2026         |
| September 2026         | Tuesday, September 22, 2026        |
|                        | Wednesday, September 23, 2026      |
| October 2026           | Tuesday, October 20, 2026          |
|                        | Wednesday, October 21, 2026        |
| November 2026          | Tuesday, November 17, 2026         |
|                        | Wednesday, November 18, 2026       |
| December 2026          | Tuesday, December 15, 2026         |
|                        | Wednesday, December 16, 2026       |

# **Personnel Quarterly Reports**

| Fiscal Year (FY) & Quarter | Run (Distribution) Date(s)    |
|----------------------------|-------------------------------|
| FY 2026 – Quarter 2        | Tuesday, March 24, 2026       |
|                            | Wednesday, March 25, 2026     |
| FY 2026 – Quarter 3        | Monday, June 29, 2026         |
|                            | Tuesday, June 30, 2026        |
| FY 2026 – Quarter 4        | Tuesday, September 22, 2026   |
|                            | Wednesday, September 23, 2026 |
| FY 2027 – Quarter 1        | Monday, December 28, 2026     |
|                            | Tuesday, December 29, 2026    |

#### Personnel Monthly Reports

| Report Month & Year | Run (Distribution) Date(s)    |
|---------------------|-------------------------------|
| January 2026        | Tuesday, January 27, 2026     |
|                     | Wednesday, January 28, 2026   |
| February 2026       | Tuesday, February 24, 2026    |
|                     | Wednesday, February 25, 2026  |
| March 2026          | Tuesday, March 24, 2026       |
|                     | Wednesday, March 25, 2026     |
| April 2026          | Tuesday, April 21, 2026       |
|                     | Wednesday, April 22, 2026     |
| May 2026            | Tuesday, June 2, 2026         |
|                     | Wednesday, June 3, 2026       |
| June 2026           | Monday, June 29, 2026         |
|                     | Tuesday, June 30, 2026        |
| July 2026           | Tuesday, July 28, 2026        |
|                     | Wednesday, July 29, 2026      |
| August 2026         | Tuesday, August 25, 2026      |
|                     | Wednesday, August 26, 2026    |
| September 2026      | Tuesday, September 22, 2026   |
|                     | Wednesday, September 23, 2026 |
| October 2026        | Tuesday, November 3, 2026     |
|                     | Wednesday, November 4, 2026   |

# Personnel Monthly Reports Continued

| Report Month & Year | Run (Distribution) Date(s)  |
|---------------------|-----------------------------|
| November 2026       | Tuesday, December 1, 2026   |
|                     | Wednesday, December 2, 2026 |
| December 2026       | Monday, December 28, 2026   |
|                     | Tuesday, December 29, 2026  |