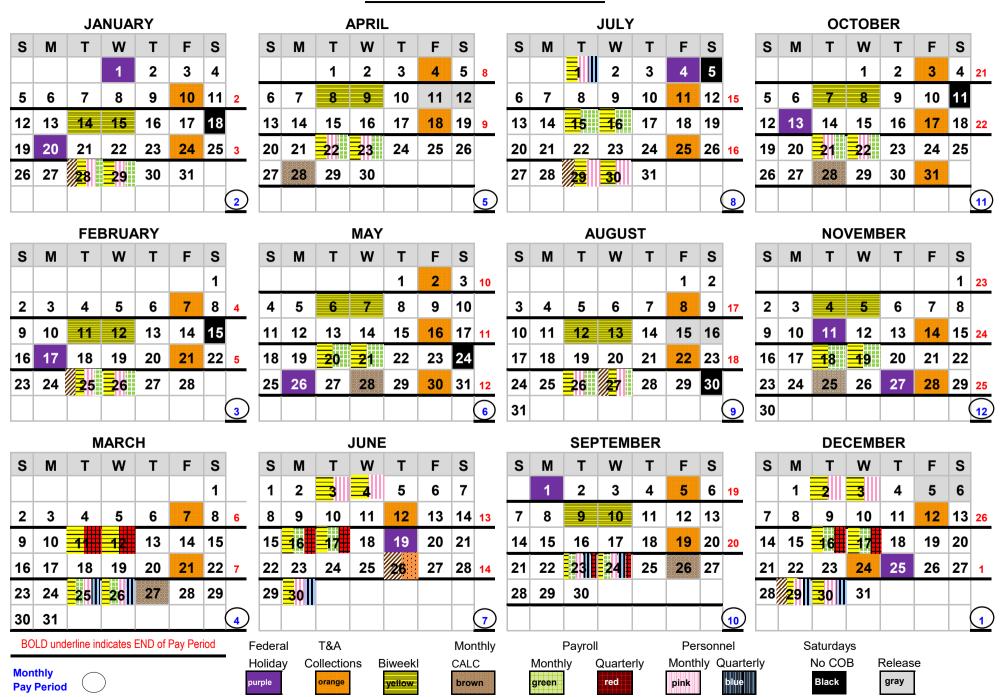

#### **2025 PAYROLL SCHEDULE**

### Federal Holidays

| Pay Period | Date                        |
|------------|-----------------------------|
| 2025–02    | Wednesday, January 1, 2025  |
| 2025–03    | Monday, January 20, 2025    |
| 2025–05    | Monday, February 17, 2025   |
| 2025–12    | Monday, May 26, 2025        |
| 2025–14    | Thursday, June 19, 2025     |
| 2025–15    | Friday, July 4, 2025        |
| 2025–19    | Monday, September 1, 2025   |
| 2025–22    | Monday, October 13, 2025    |
| 2025–24    | Tuesday, November 11, 2025  |
| 2025–25    | Thursday, November 27, 2025 |
| 2026–01    | Thursday, December 25, 2025 |

### Saturdays – No Close of Business (COB)

| Pay Period | Date                        |
|------------|-----------------------------|
| 2025–03    | Saturday, January 18, 2025  |
| 2025–05    | Saturday, February 15, 2025 |
| 2025–12    | Saturday, May 24, 2025      |
| 2025–15    | Saturday, July 5, 2025      |
| 2025–19    | Saturday, August 30, 2025   |
| 2025-22    | Saturday, October 11, 2025  |

### System Release

| Pay Period & Release # | Date                           |
|------------------------|--------------------------------|
| 2025–09                | Friday, April 11, 2025, thru   |
| Release 25.01          | Saturday, April 12, 2025       |
| 2025–18                | Friday, August 15, 2025, thru  |
| Release 25.02          | Saturday, August 16, 2024      |
| 2025–26                | Friday, December 5, 2025, thru |
| Release 25.03          | Saturday, December 6, 2025     |

#### **T&A Collections**

| Pay Period | Date                         |
|------------|------------------------------|
| 2025–02    | Friday, January 10, 2025     |
| 2025–03    | Friday, January 24, 2025     |
| 2025–04    | Friday, February 7, 2025     |
| 2025–05    | Friday, February 21, 2025    |
| 2025–06    | Friday, March 7, 2025        |
| 2025–07    | Friday, March 21, 2025       |
| 2025–08    | Friday, April 4, 2025        |
| 2025–09    | Friday, April 18, 2025       |
| 2025–10    | Friday, May 2, 2025          |
| 2025–11    | Friday, May 16, 2025         |
| 2025–12    | Friday, May 30, 2025         |
| 2025–13    | Thursday, June 12, 2025      |
| 2025–14    | Thursday, June 26, 2025      |
| 2025–15    | Friday, July 11, 2025        |
| 2025–16    | Friday, July 25, 2025        |
| 2025–17    | Friday, August 8, 2025       |
| 2025–18    | Friday, August 22, 2025      |
| 2025–19    | Friday, September 5, 2025    |
| 2025–20    | Friday, September 19, 2025   |
| 2025–21    | Friday, October 3, 2025      |
| 2025–22    | Friday, October 17, 2025     |
| 2025–23    | Friday, October 31, 2025     |
| 2025–24    | Friday, November 14, 2025    |
| 2025–25    | Friday, November 28 2025     |
| 2025–26    | Friday, December 12, 2025    |
| 2026–01    | Wednesday, December 24, 2025 |

# Biweekly Calculate

| Pay Period | Calculate Date(s)            |
|------------|------------------------------|
| 2025–02    | Tuesday, January 14, 2025    |
|            | Wednesday, January 15, 2025  |
| 2025–03    | Tuesday, January 28, 2025    |
|            | Wednesday, January 29, 2025  |
| 2025–04    | Tuesday, February 11, 2025   |
|            | Wednesday, February 12, 2025 |
| 2025–05    | Tuesday, February 25, 2025   |
|            | Wednesday, February 26, 2025 |
| 2025–06    | Tuesday, March 11, 2025      |
|            | Wednesday, March 12, 2025    |
| 2025–07    | Tuesday, March 25, 2025      |
|            | Wednesday, March 26, 2025    |
| 2025–08    | Tuesday, April 8, 2025       |
|            | Wednesday, April 9, 2025     |
| 2025–09    | Tuesday, April 22, 2025      |
|            | Wednesday, April 23, 2025    |
| 2025–10    | Tuesday, May 6, 2025         |
|            | Wednesday, May 7, 2025       |
| 2025–11    | Tuesday, May 20, 2025        |
|            | Wednesday, May 21, 2025      |
| 2025–12    | Tuesday, June 3, 2025        |
|            | Wednesday, June 4, 2025      |
| 2025–13    | Monday, June 16, 2025        |
|            | Tuesday, June 17, 2025       |
| 2025–14    | Monday, June 30, 2025        |
|            | Tuesday, July 1, 2025        |
| 2025–15    | Tuesday, July 15, 2025       |
|            | Wednesday, July 16, 2025     |
| 2025-16    | Tuesday, July 29, 2025       |
|            | Wednesday, July 30, 2025     |
| 2025-17    | Tuesday, August 12, 2025     |
|            | Wednesday, August 13, 2025   |
| 2025–18    | Tuesday, August 26, 2025     |
|            | Wednesday, August 27, 2025   |

# **Biweekly Calculate Continued**

| Pay Period | Calculate Date(s)             |
|------------|-------------------------------|
| 2025–19    | Tuesday, September 9, 2025    |
|            | Wednesday, September 10, 2025 |
| 2025–20    | Tuesday, September 23, 2025   |
|            | Wednesday, September 24, 2025 |
| 2025–21    | Tuesday, October 7, 2025      |
|            | Wednesday, October 8, 2025    |
| 2025–22    | Tuesday, October 21, 2025     |
|            | Wednesday, October 22, 2025   |
| 2025–23    | Tuesday, November 4, 2025     |
|            | Wednesday, November 5, 2025   |
| 2025–24    | Tuesday, November 18, 2025    |
|            | Wednesday, November 19, 2025  |
| 2025–25    | Tuesday, December 2, 2025     |
|            | Wednesday, December 3, 2025   |
| 2025–26    | Tuesday, December 16, 2025    |
|            | Wednesday, December 17, 2025  |
| 2026-01    | Monday, December 29, 2025     |
|            | Tuesday, December 30, 2025    |

# Monthly Calculate

| Month & Year | Calculate Date             |
|--------------|----------------------------|
| 2025-02      | Tuesday, January 28, 2025  |
| 2025-03      | Tuesday, February 25, 2025 |
| 2025-04      | Thursday, March 27, 2025   |
| 2025-05      | Monday, April 28, 2025     |
| 2025-06      | Wednesday, May 28, 2025    |
| 2025-07      | Thursday, June 26, 2025    |
| 2025-08      | Tuesday, July 29, 2025     |
| 2025-09      | Wednesday, August 27, 2025 |
| 2025 -10     | Friday, September 26, 2025 |
| 2025-11      | Tuesday, October 28, 2025  |
| 2025 -12     | Tuesday, November 25, 2025 |
| 2026-01      | Monday, December 29, 2025  |

# Payroll Quarterly Reports

| Fiscal Year (FY) & Quarter | Run (Distribution) Date(s) |
|----------------------------|----------------------------|
| FY 2025 – Quarter 2 (PPs   | Tuesday & Wednesday,       |
| 2025-01 through 2025-06)   | March 25 & 26, 2025        |
| FY 2025 – Quarter 3 (PPs   | Monday & Tuesday,          |
| 2025-07 through 2025-13)   | June 16 & 17, 2025         |
| FY 2025 – Quarter 4 (PPs   | Tuesday & Wednesday,       |
| 2025-14 through 2025-20)   | September 23 & 24, 2025    |
| FY 2026 – Quarter 1 (PPs   | Tuesday & Wednesday,       |
| 2025-21 through 2025-26)   | December 16 & 17, 2025     |

#### Payroll Monthly Reports

| Daniert Manth O Vicini | Down (Distribution) Data(s)   |
|------------------------|-------------------------------|
| Report Month & Year    | Run (Distribution) Date(s)    |
| January 2025           | Tuesday, January 14, 2025     |
|                        | Wednesday, January 15, 2025   |
| February 2025          | Tuesday, February 25, 2025    |
|                        | Wednesday, February 26, 2025  |
| March 2025             | Tuesday, March 25, 2025       |
|                        | Wednesday, March 26, 2025     |
| April 2025             | Tuesday, April 22, 2025       |
|                        | Wednesday, April 23, 2025     |
| May 2025               | Tuesday, May 20, 2025         |
|                        | Wednesday, May 21, 2025       |
| June 2025              | Monday, June 16, 2025         |
|                        | Tuesday, June 17, 2025        |
| July 2025              | Tuesday, July 15, 2025        |
|                        | Wednesday, July 16, 2025      |
| August 2025            | Tuesday, August 12, 2025      |
|                        | Wednesday, August 13, 2025    |
| September 2025         | Tuesday, September 23, 2025   |
|                        | Wednesday, September 24, 2025 |
| October 2025           | Tuesday, October 21, 2025     |
|                        | Wednesday, October 22, 2025   |
| November 2025          | Tuesday, November 18, 2025    |
|                        | Wednesday, November 19, 2025  |
| December 2025          | Tuesday, December 16, 2025    |
|                        | Wednesday, December 17, 2025  |

### **Personnel Quarterly Reports**

| Fiscal Year (FY) & Quarter | Run (Distribution) Date(s)    |
|----------------------------|-------------------------------|
| FY 2025 – Quarter 2        | Tuesday, March 25, 2025       |
|                            | Wednesday, March 26, 2025     |
| FY 2025 – Quarter 3        | Monday, June 30, 2025         |
|                            | Tuesday, July 1, 2025         |
| FY 2025 – Quarter 4        | Tuesday, September 23, 2025   |
|                            | Wednesday, September 24, 2025 |
| FY 2026 – Quarter 1        | Monday, December 29, 2025     |
|                            | Tuesday, December 30, 2025    |

# Personnel Monthly Reports

| Report Month & Year | Run (Distribution) Date(s)    |
|---------------------|-------------------------------|
| January 2025        | Tuesday, January 28, 2025     |
|                     | Wednesday, January 29, 2025   |
| February 2025       | Tuesday, February 25, 2025    |
|                     | Wednesday, February 26, 2025  |
| March 2025          | Tuesday, March 25, 2025       |
|                     | Wednesday, March 26, 2025     |
| April 2025          | Tuesday, April 22, 2025       |
|                     | Wednesday, April 23, 2025     |
| May 2025            | Tuesday, June 2, 2025         |
|                     | Wednesday, June 3, 2025       |
| June 2025           | Monday, June 30, 2025         |
|                     | Tuesday, July 1, 2025         |
| July 2025           | Tuesday, July 29, 2025        |
|                     | Wednesday, July 30, 2025      |
| August 2025         | Tuesday, August 26, 2025      |
|                     | Wednesday, August 27, 2025    |
| September 2025      | Tuesday, September 23, 2025   |
|                     | Wednesday, September 24, 2025 |
| October 2025        | Tuesday, October 21, 2025     |
|                     | Wednesday, October 22, 2025   |

# Personnel Monthly Reports Continued

| Report Month & Year | Run (Distribution) Date(s)  |
|---------------------|-----------------------------|
| November 2025       | Tuesday, December 2, 2025   |
|                     | Wednesday, December 3, 2025 |
| December 2025       | Monday, December 29, 2025   |
|                     | Tuesday, December 30, 2025  |